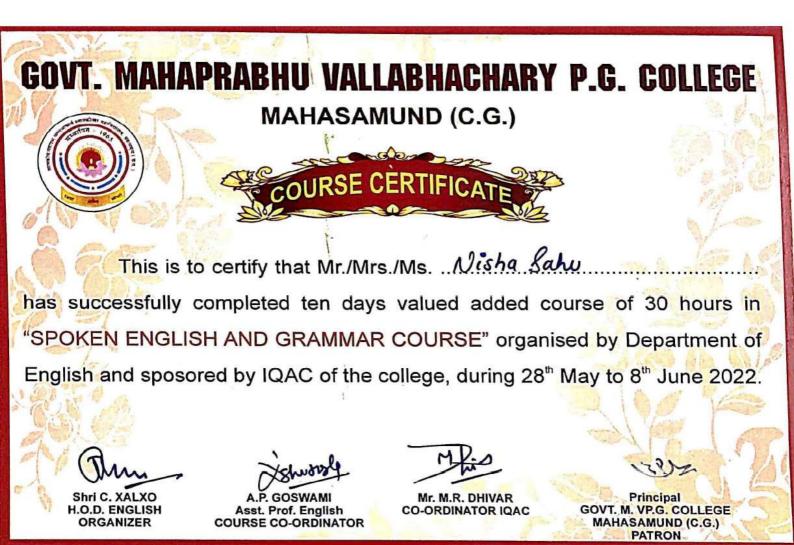

## Govt. M.V.P.G. College Mahasamund (C.G.) VALUE ADDED COURSE

(10 Days Certificate Course)

### (ORGANISED BY - IQAC & ENGLISH DEPT.)

### SPOKEN ENGLISH AND GRAMMAR COURSE DATE 28.05.2022 TO 08.06.2022

| Date       | Time        | Syllabus                                      | Resource Person           |
|------------|-------------|-----------------------------------------------|---------------------------|
| 28/05/2022 | 11:00-02:00 | Word Power & Vocabulary.                      | Mr. Ashutosh Puri Goswami |
| 30/05/2022 | 11:00-02:00 | Conversation Practice & Discussion.           | Mr. Ashutosh Puri Goswami |
| 31/05/2022 | 11:00-02:00 | Paragraph & Unseen Passage Solving.           | Dr. Laxmikant Karal       |
| 01/06/2022 | 11:00-02:00 | Letter & E-Mail Writing.                      | Dr. Laxmikant Karal       |
| 02/06/2022 | 11:00-02:00 | Idimatic & Phrasal English/Fluency Technique. | Mr. Dhanurjay Sahu        |
| 03/06/2022 | 11:00-02:00 | Parts of Speech.                              | Mr. Dhanurjay Sahu        |
| 04/06/2022 | 11:00-02:00 | Tense                                         | Mr. Manharan Thakur       |
| 06/06/2022 | 11:00-02:00 | Voice                                         | Mr. Manharan Thakur       |
| 07/06/2022 | 11:00-02:00 | Narration                                     | Mr. Durgesh Yadu          |
| 08/06/2022 | 11:00-02:00 | Common Errors                                 | Mr. Durgesh Yadu          |

CO-ORDINATOR IQAC Mr. M.R. Dhivar COURSE CO-ORDINATOR

Mr. Ashutosh Puri Goswami

HOD (ENGLISH DEPT.) Mr. C.Xalxo

शास.महाप्रभु वल्स्भाचार्य स्नोतकोत्त महाविद्यालय,महासमुंद ( \_\_\_\_)

MVPG\_2020-21\_R

DAY 01-06-2022